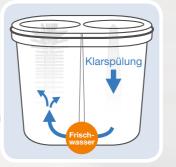

SPÜLBOY® devices are unique for **automized refreshing** the washing water brush canister.

SPÜLBOY® devices are matchless for **cleaning and maintenance** work friendly, timely and hygienic.

SPÜLBOY® devices offer a peerless possibility with a dual step fresh water rinsing.